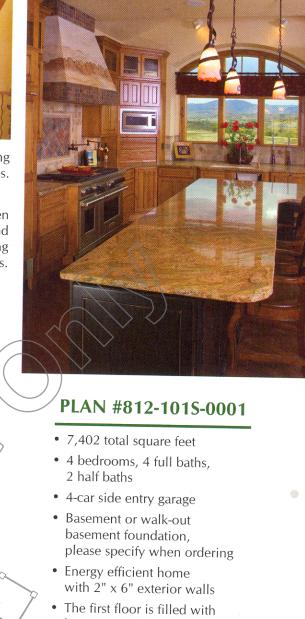

Photo, right: The oversized, gourmet kitchen features an L-shaped island perfect for quick meals and extra workspace. With easy access to the formal dining room and casual nook, this space is welcoming for gatherings.