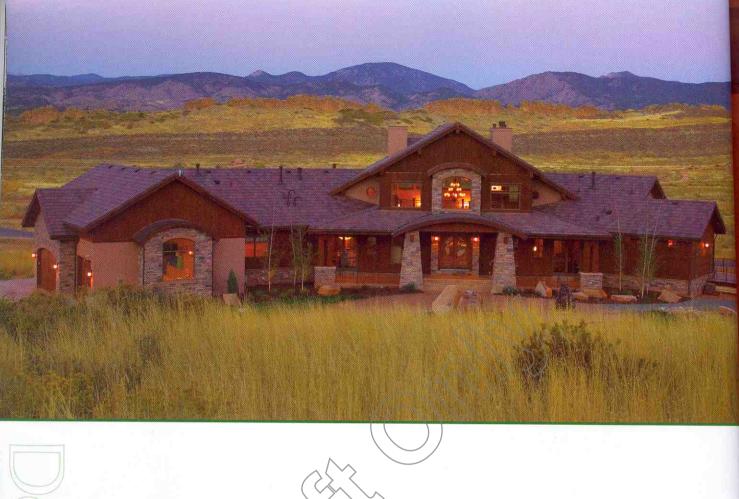

## Magnificent Lodge

This amazing rustic lodge style home is completely covered in large, radiant windows flooding the interior with sunlight and allowing for magnificent views of the outdoor surroundings.

Filled with amenities around every corner, this home features a stunning entry staircase, a sunken great room that is expansive and intimate all at the same time, an enormous master suite and an entertaining lower level.