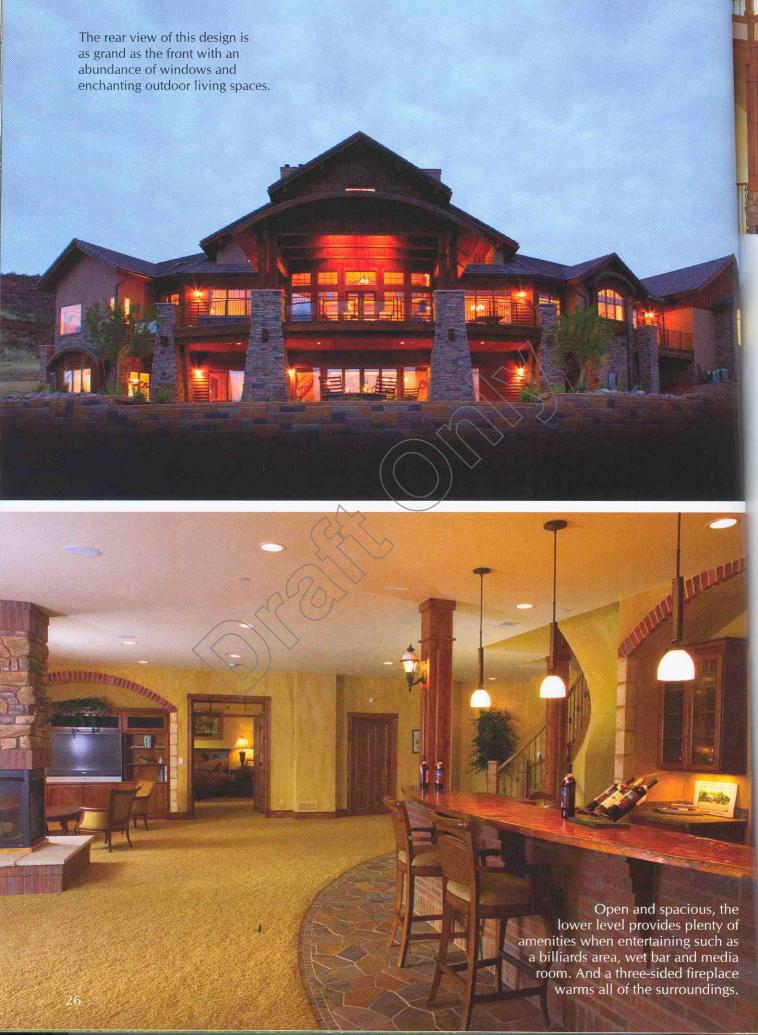

Filled with amenities around every corner, this home features a stunning entry staircase, a sunken great room that is expansive and intimate all at the same time, an enormous master suite and an entertaining lower level.

- The first floor is filled with luxury including a stunning staircase, sunken great room, enormous master suite, open kitchen, cozy nanny's quarters and breathtaking outdoor living
- Enjoy the quiet library and loft on the second floor
- Entertain in style on the lower level complete with a media area, home theater and massive bar and billiards area