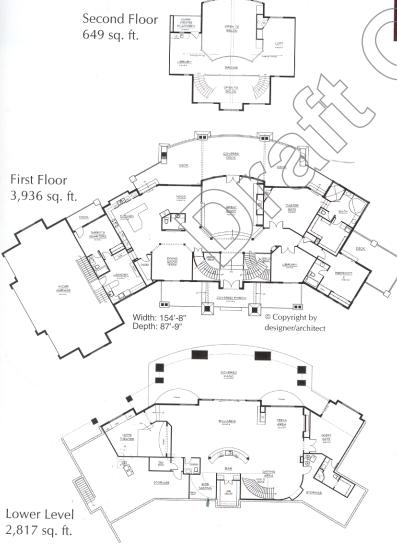

Filled with amenities around every corner, this home features a stunning entry staircase, a sunken great room that is expansive and intimate all at the same time, an enormous master suite and an entertaining lower level.

If you need to escape to a more private and quiet area of the home, retreat to the second floor library and loft and enjoy the serene surroundings with a great novel.

Photo, above: A spectacular stage is set upon entering this foyer with gorgeous views of the sweeping staircases.

- The first floor is filled with luxury including a stunning staircase, sunken great room, enormous master suite, open kitchen, cozy nanny's quarters and breathtaking outdoor living
- Enjoy the quiet library and loft on the second floor
- Entertain in style on the lower level complete with a media area, home theater and massive bar and billiards area